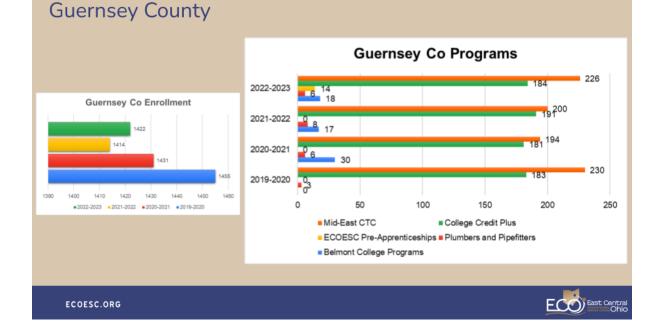

#### Programs Offered

- Pre-Apprenticeships (ECOESC, Plumbers & Pipefitters)
- Career Tech
- Belmont College Credentialing Options
- College Credit Plus

Keri Rosser explained data from each school district that showed trends of the programs the students participated in over the course of the last three school years and also included this current school year.